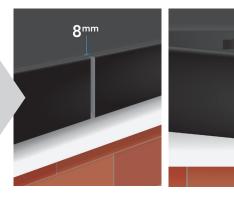

#### **Materials required**

- Integra Trim Gutter Trim Joiners
- Superglue
- uPVC superglue activator

Top Tips...

Make sure to leave a 8mm gap between the two lengths of Integra Trim Gutter Trim to be joined (this allows for any expansion of the lengths of Integra Trim Gutter Trim).

#### Step 1

Make sure to leave an 8mm expansion gap between the two lengths of Gutter Trim and position the foam sealant tape as in the diagram on the right - one side cut to the same length as the trim and the other side overlapping underneath by at least 10mm.