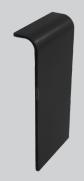

### Step 2

Apply superglue to ONE inside edge of the Gutter Trim Joiner component.

(Only one side is superglued to allow for any expansion of the joined lengths of Gutter Trim.)

### Step 4

Firmly press the Gutter Trim Joiner component down and onto the area where the lengths of Gutter Trim are to be joined and hold in place until adhesion is solid.