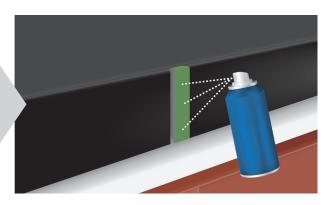

### Step 2

Apply superglue to ONE inside edge of the Gutter Trim Joiner component.

(Only one side is superglued to allow for any expansion of the joined lengths of Gutter Trim.)

### Step 3

Apply uPVC superglue activator to the Gutter Trim area where the superglued inside edge of the Joiner component is to be affixed