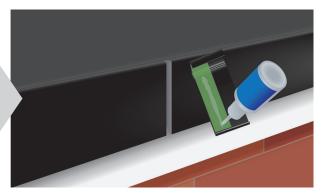

### Step 2

Apply superglue to ONE inside edge of the Gutter Trim Joiner component.

(Only one side is superglued to allow for any expansion of the joined lengths of Gutter Trim.)

### Step 3

Apply uPVC superglue activator to the Gutter Trim area where the superglued inside edge of the Joiner component is to be affixed