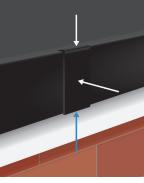

### Step 4

Firmly press the Gutter Trim Joiner component down and onto the area where the lengths of Gutter Trim are to be joined and hold in place until adhesion is solid.