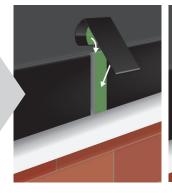

#### Step 1

Make sure to leave an 8mm expansion gap between the two lengths of Gutter Trim and position the foam sealant tape as in the diagram on the right - one side cut to the same length as the trim and the other side overlapping underneath by at least 10mm.